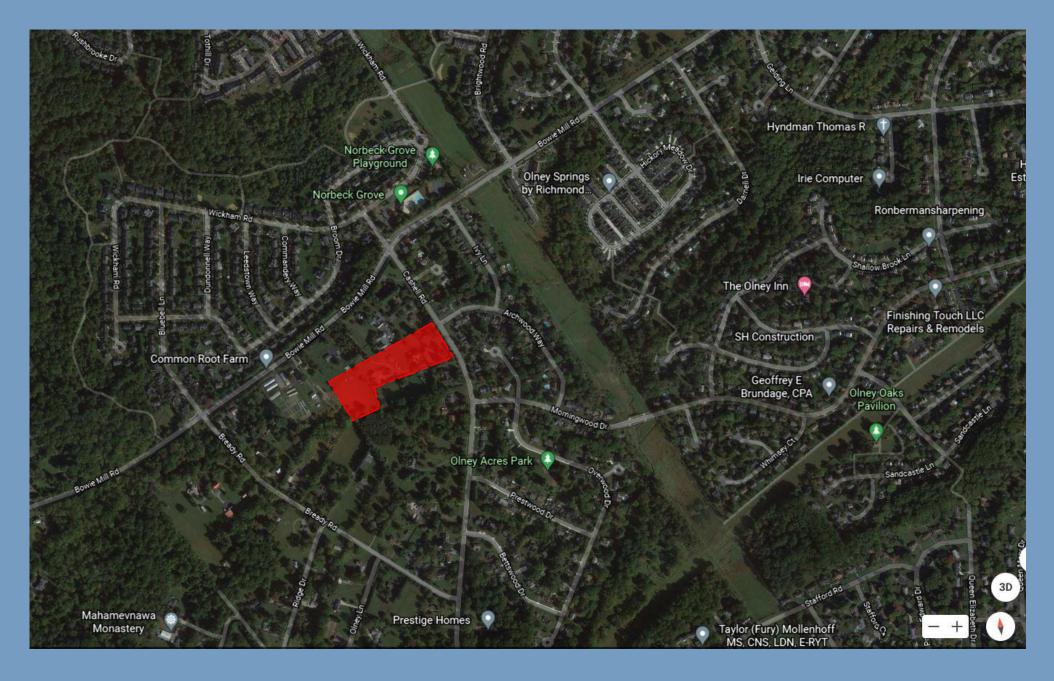

# OLNEY ACRES 18100 CASHELL ROAD ROCKVILLE, MD

PRE-SUBMISSION COMMUNITY MEETING
NOVEMBER 23, 2021

### Introduction

Current uses: Alfred House assisted living facility

Two-story office building

• Proposal: Divide property into two lots

Remove office building

Add new driveway and sidewalk

### **PROJECT LOCATION**



# **EXISTING PROPERTY LINES**



# **PROPOSED (NEW) PROPERTY LINES**



PROPOSED (NEW) IMPROVEMENTS Archwood Way **NEW SIDEWALK** 

## **VIEW OF PROPERTIES FROM CASHELL ROAD**



### **Anticipated Process & Timeline**

- Pre-Filing Community Meeting
- Submit Preliminary Plan Application
- Development Review Committee Meeting
- Planning Board Meeting

November 23, 2021

December 2021

Winter 2022

Spring 2022