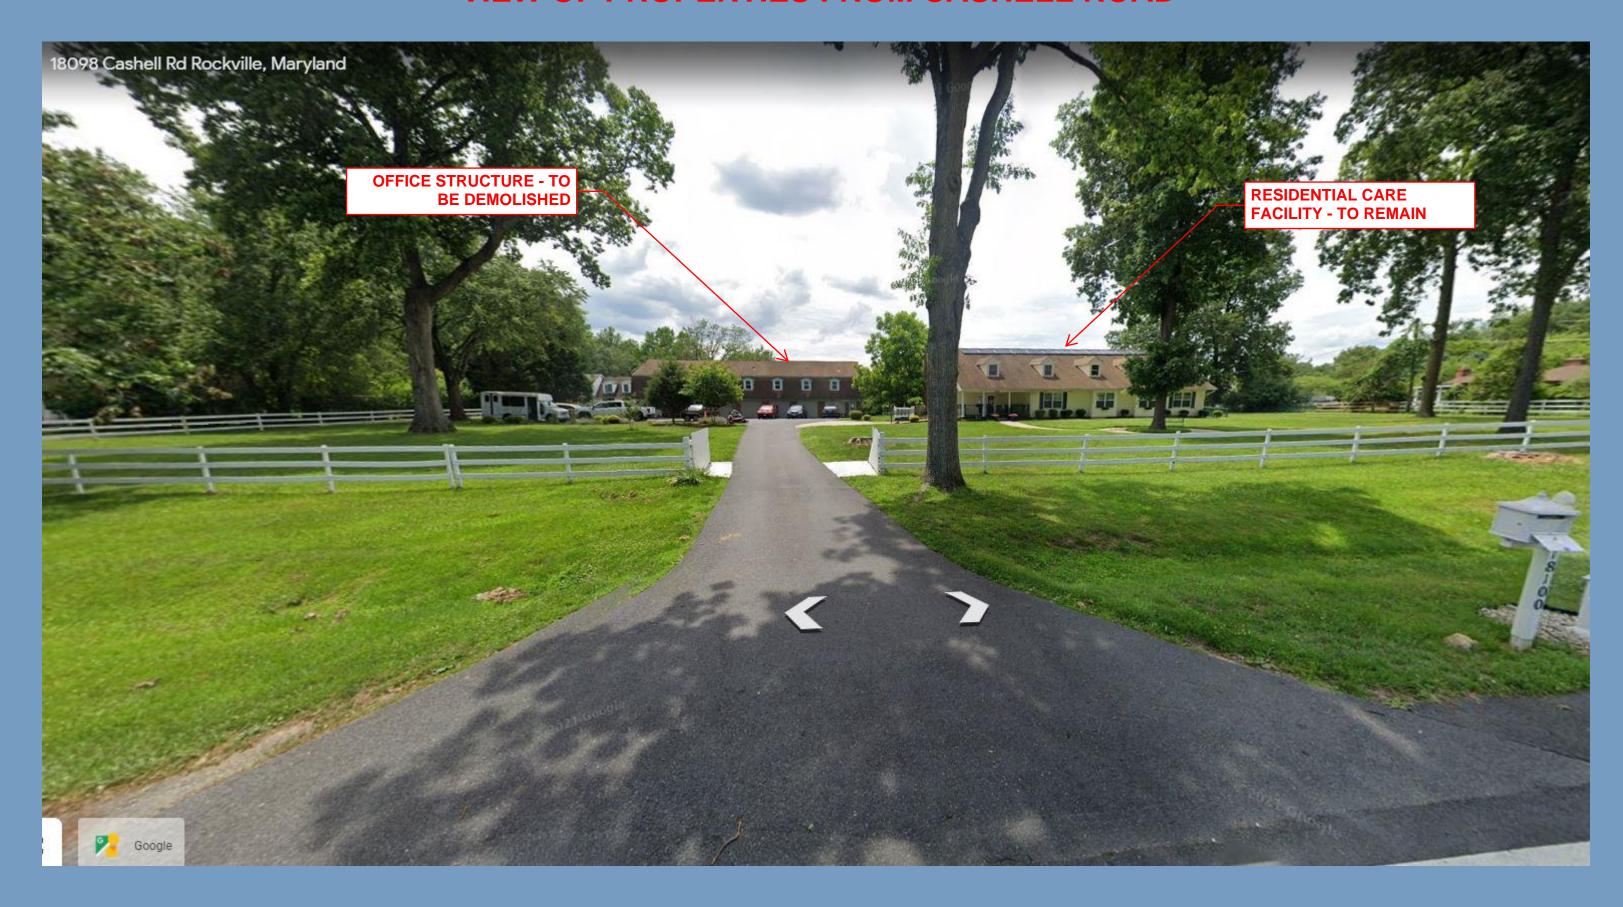

## **VIEW OF PROPERTIES FROM CASHELL ROAD**

### Introduction

Current uses: Alfred House assisted living facility

Two-story office building

• Proposal: Divide property into two lots

Remove office building

Add new driveway and sidewalk