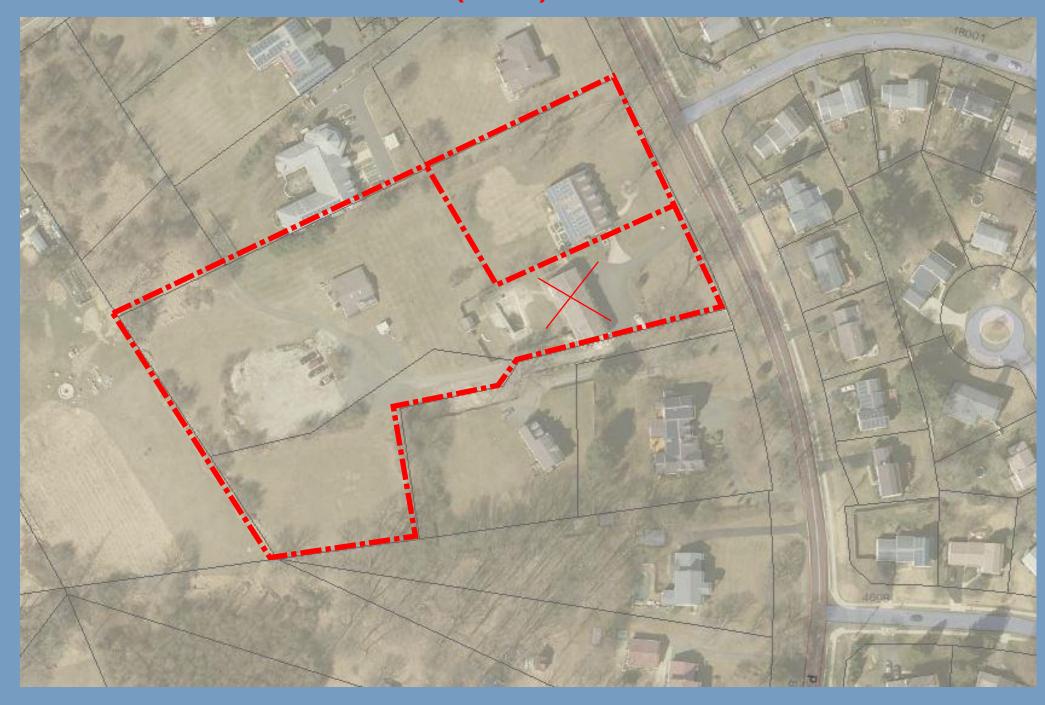

# **PROPOSED (NEW) PROPERTY LINES**

PROPOSED (NEW) IMPROVEMENTS Archwood Way **NEW SIDEWALK** 