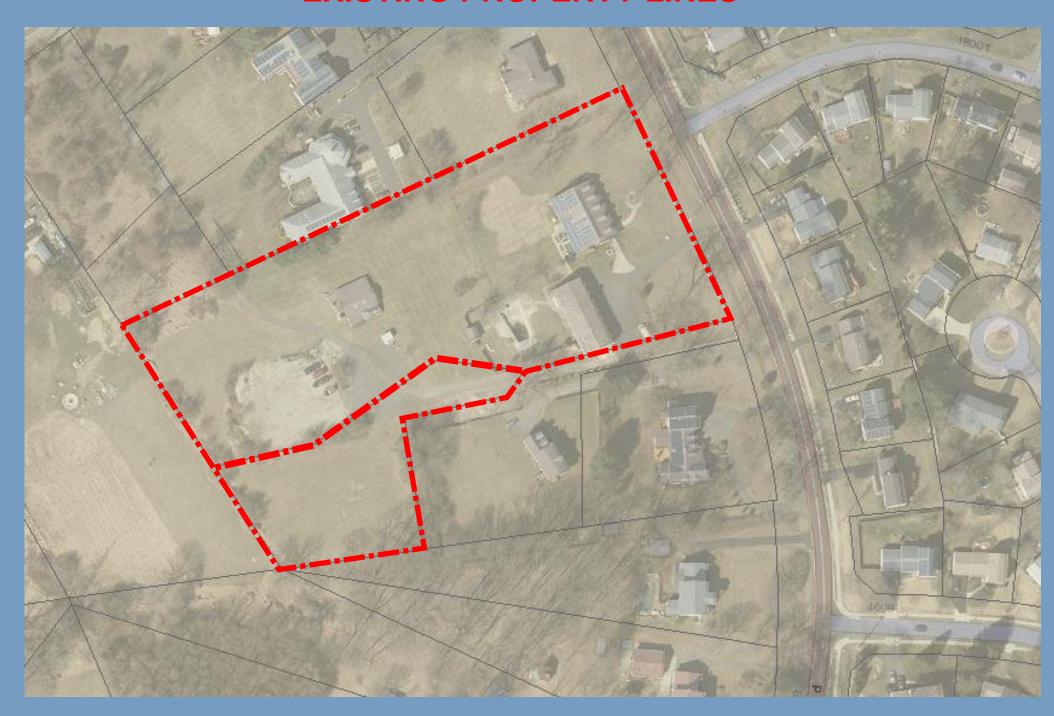

# OLNEY ACRES 18100 CASHELL ROAD ROCKVILLE, MD

PRE-SUBMISSION COMMUNITY MEETING
NOVEMBER 23, 2021

### Introduction

Current uses: Alfred House assisted living facility

Two-story office building

• Proposal: Divide property into two lots

Remove office building

Add new driveway and sidewalk

### **PROJECT LOCATION**



# **EXISTING PROPERTY LINES**



# **PROPOSED (NEW) PROPERTY LINES**



PROPOSED (NEW) IMPROVEMENTS Archwood Way **NEW SIDEWALK** 

## **VIEW OF PROPERTIES FROM CASHELL ROAD**



### **Anticipated Process & Timeline**

- Pre-Filing Community Meeting
- Submit Preliminary Plan Application
- Development Review Committee Meeting
- Planning Board Meeting

November 23, 2021

December 2021

Winter 2022

Spring 2022