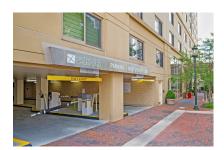

## **PARKING**

Paid parking is available in the Bethesda Crossing Montgomery Tower Garage, and metered parking is available nearby.

## Directions from Montgomery Tower Garage to Suite 800W:

- Take the garage elevators to the G3 level
- Follow the signs for Bethesda Crossing Wisconsin Towers.
- Once in the building, walk straight and follow the hallway past ABC Imaging and Nabi's Deli, past the concierge desk, to the **West Tower** elevator lobby, and take the elevator to the 8<sup>th</sup> floor.